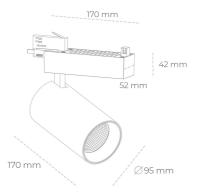

## LUMINAIRE

Weight 1,33 [kg]

Protection rating IP , IK , class IP 20, IK 3,

Luminaire colour GREY

Cover Glass

Operating voltage 220-240V 50-60Hz

Note: All data are typical values. Tolerance of measurements +/-10% System features may change with product improvements due to technical advances.