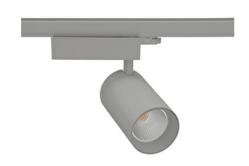

## Spotlight LED

Track mounted LED spotlight. Aluminium housing. Ceiling base installation possible. Available in white, black and grey. Any RAL palette colour available on enquiry. Reflector beams available: 15° 30° and 45°. Maximum power is 30W