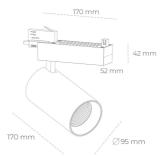

## **LUMINAIRE**

Luminaire colour

Weight 1.33 [kg]

Protection rating IP , IK , class IP 20, IK 3,

Cover Glass

Operating voltage 220-240V 50-

60Hz

**GREY** 

## **Spotlight LED**

Track mounted LED spotlight. Aluminium housing. Ceiling base installation possible. Available in white, black and grey. Any RAL palette colour available on enquiry. Reflector beams available: 15° 30° and 45°. Maximum power is 30W