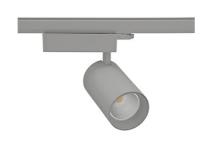

## **Spotlight LED**

Track mounted LED spotlight. Aluminium housing. Ceiling base installation possible. Available in white, black and grey. Any RAL palette colour available on enquiry. Reflector beams available: 15° 30° and 45°. Maximum power is 30W