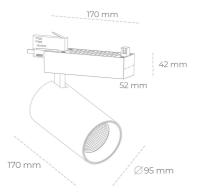

## LUMINAIRE

Weight 1,33 [kg]
Protection rating IP , IK , class IP 20, IK 3,
Luminaire colour GREY
Cover Glass
Operating voltage 220-240V 50-60Hz

Note: All data are typical values. Tolerance of measurements +/-10% System features may change with product improvements due to technical advances.