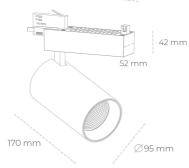

## Spotlight LED

Track mounted LED spotlight. Aluminium housing. Ceiling base installation possible. Available in white, black and grey. Any RAL palette colour available on enquiry. Reflector beams available: 15° 30° and 45°. Maximum power is 30W

## SPOTLIGHT SNIPER N 850 25W 30° GREY | ON/OFF

Article number: N015-K0001-RF850-H7-N30-ZA02\_650-S4-###

| LED                  | COB        |
|----------------------|------------|
| Light colour         | 5000 [K]   |
| CRI                  | 80         |
| Led chip flux        | 3764 [lm]  |
| Luminous flux        | 3011 [lm]  |
| System power         | 25 [W]     |
| Luminaire Efficiency | 120 [lm/W] |
| Beam angle           | 30°        |
| Controller           | ON/OFF     |
| MacAdam              | 3 SDCM     |
|                      | 3 SDGM     |