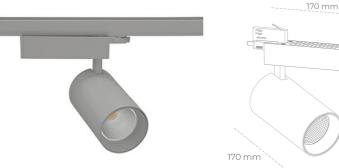

## Spotlight LED

Track mounted LED spotlight. Aluminium housing. Ceiling base installation possible. Available in white, black and grey. Any RAL palette colour available on enquiry. Reflector beams available: 15° 30° and 45°. Maximum power is 30W

## SPOTLIGHT SNIPER N 850 25W 30° GREY | ON/OFF

Article number: N015-K0001-RF850-H7-N30-ZA02\_650-S4-###

| LED                  | COB        |
|----------------------|------------|
| Light colour         | 5000 [K]   |
| CRI                  | 80         |
| Led chip flux        | 3764 [lm]  |
| Luminous flux        | 3011 [lm]  |
| System power         | 25 [W]     |
| Luminaire Efficiency | 120 [lm/W] |
| Beam angle           | 30°        |
| Controller           | ON/OFF     |
| MacAdam              | 3 SDCM     |
|                      | 3 SDGM     |