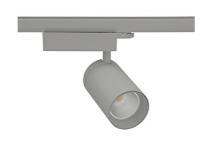

## **Spotlight LED**

Track mounted LED spotlight. Aluminium housing. Ceiling base installation possible. Available in white, black and grey. Any RAL palette colour available on enquiry. Reflector beams available: 15° 30° and 45°. Maximum power is 30W

**GREY** 