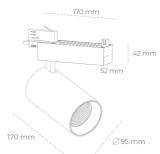

## **LUMINAIRE**

Luminaire colour

Operating voltage

Weight 1.33 [kg]

Protection rating IP , IK , class IP 20, IK 3,

Cover Glass

60Hz

220-240V 50-

## **Spotlight LED**

Track mounted LED spotlight. Aluminium housing. Ceiling base installation possible. Available in white, black and grey. Any RAL palette colour available on enquiry. Reflector beams available: 15° 30° and 45°. Maximum power is 30W