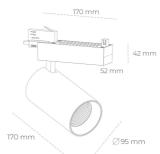

## LUMINAIRE

Luminaire colour

Weight 1.33 [kg]

Protection rating IP , IK , class IP 20, IK 3,

Cover Glass

Operating voltage 220-240V 50-

60Hz

**GREY** 

## **Spotlight LED**

Track mounted LED spotlight. Aluminium housing. Ceiling base installation possible. Available in white, black and grey. Any RAL palette colour available on enquiry. Reflector beams available: 15° 30° and 45°. Maximum power is 30W