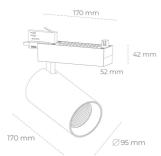

## **Spotlight LED**

Track mounted LED spotlight. Aluminium housing. Ceiling base installation possible. Available in white, black and grey. Any RAL palette colour available on enquiry. Reflector beams available: 15° 30° and 45°. Maximum power is 30W