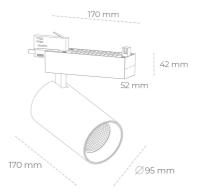

## LUMINAIRE

Weight 1,33 [kg]

Protection rating IP, IK, class IP 20, IK 3,

Luminaire colour GREY

Cover Glass

Operating voltage 220-240V 50-60Hz

Note: All data are typical values. Tolerance of measurements +/-10% System features may change with product improvements due to technical advances.