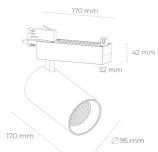

## **Spotlight LED**

Track mounted LED spotlight. Aluminium housing. Ceiling base installation possible. Available in white, black and grey. Any RAL palette colour available on enquiry. Reflector beams available: 15° 30° and 45°. Maximum power is 30W