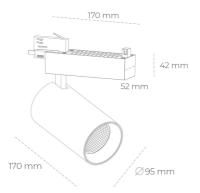

## Spotlight LED

Track mounted LED spotlight. Aluminium housing. Ceiling base installation possible. Available in white, black and grey. Any RAL palette colour available on enquiry. Reflector beams available: 15° 30° and 45°. Maximum power is 30W

## LUMINAIRE

Weight 1,33 [kg]

Protection rating IP, IK, class IP 20, IK 3,

Luminaire colour GREY

Cover Glass

Operating voltage 220-240V 50-60Hz

Note: All data are typical values. Tolerance of measurements +/-10% System features may change with product improvements due to technical advances.