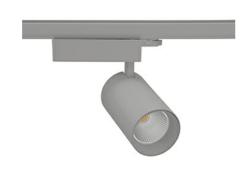

## Spotlight LED

Track mounted LED spotlight. Aluminium housing. Ceiling base installation possible. Available in white, black and grey. Any RAL palette colour available on enquiry. Reflector beams available: 15° 30° and 45°. Maximum power is 30W