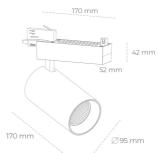

## **LUMINAIRE**

Luminaire colour

Weight 1.33 [kg]

Protection rating IP, IK, class IP 20, IK 3,

Cover Glass

220-240V 50-Operating voltage

60Hz

**GREY** 

## **Spotlight LED**

Track mounted LED spotlight. Aluminium housing. Ceiling base installation possible. Available in white, black and grey. Any RAL palette colour available on enquiry. Reflector beams available: 15° 30° and 45°. Maximum power is 30W