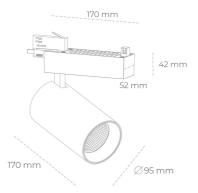

## LUMINAIRE

Weight 1,33 [kg]

Protection rating IP, IK, class IP 20, IK 3,

Luminaire colour GREY

Cover Glass

Operating voltage 220-240V 50-60Hz

Note: All data are typical values. Tolerance of measurements +/-10% System features may change with product improvements due to technical advances.