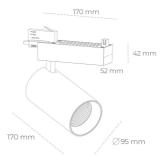

## **LUMINAIRE**

Luminaire colour

Operating voltage

Weight 1.33 [kg]

Protection rating IP , IK , class IP 20, IK 3,

Cover Glass

60Hz

220-240V 50-