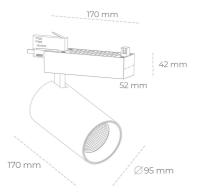

## LUMINAIRE

Weight 1,33 [kg]

Protection rating IP , IK , class IP 20, IK 3,

Luminaire colour GREY

Cover Glass

Operating voltage 220-240V 50-60Hz

Note: All data are typical values. Tolerance of measurements +/-10% System features may change with product improvements due to technical advances.