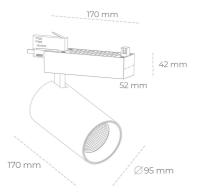

## Spotlight LED

Track mounted LED spotlight. Aluminium housing. Ceiling base installation possible. Available in white, black and grey. Any RAL palette colour available on enquiry. Reflector beams available: 15° 30° and 45°. Maximum power is 30W

## LUMINAIRE

Weight 1,33 [kg]

Protection rating IP , IK , class IP 20, IK 3,

Luminaire colour GREY

Cover Glass

Operating voltage 220-240V 50-60Hz

Note: All data are typical values. Tolerance of measurements +/-10% System features may change with product improvements due to technical advances.