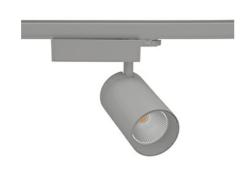

## Spotlight LED

Track mounted LED spotlight. Aluminium housing. Ceiling base installation possible. Available in white, black and grey. Any RAL palette colour available on enquiry. Reflector beams available: 15° 30° and 45°. Maximum power is 30W

## LUMINAIRE

Weight 1,33 [kg]

Protection rating IP , IK , class IP 20, IK 3,

Luminaire colour GREY

Cover Glass

Operating voltage 220-240V 50-60Hz

Note: All data are typical values. Tolerance of measurements +/-10% System features may change with product improvements due to technical advances.