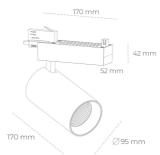

## **LUMINAIRE**

Luminaire colour

Weight 1.33 [kg]

Protection rating IP , IK , class IP 20, IK 3,

Cover Glass

Operating voltage 220-240V 50-

60Hz

**GREY** 

## **Spotlight LED**

Track mounted LED spotlight. Aluminium housing. Ceiling base installation possible. Available in white, black and grey. Any RAL palette colour available on enquiry. Reflector beams available: 15° 30° and 45°. Maximum power is 30W