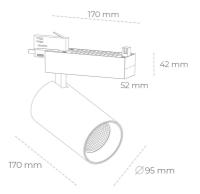

## Spotlight LED

Track mounted LED spotlight. Aluminium housing. Ceiling base installation possible. Available in white, black and grey. Any RAL palette colour available on enquiry. Reflector beams available: 15° 30° and 45°. Maximum power is 30W

## LUMINAIRE

Weight 1,33 [kg]

Protection rating IP , IK , class IP 20, IK 3,

Luminaire colour GREY

Cover Glass

Operating voltage 220-240V 50-60Hz

Note: All data are typical values. Tolerance of measurements +/-10% System features may change with product improvements due to technical advances.