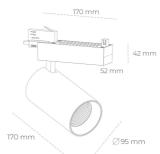

## **LUMINAIRE**

Luminaire colour

Weight 1.33 [kg]

Protection rating IP , IK , class IP 20, IK 3,

Cover Glass

Operating voltage 220-240V 50-

60Hz

**GREY** 

## **Spotlight LED**

Track mounted LED spotlight. Aluminium housing. Ceiling base installation possible. Available in white, black and grey. Any RAL palette colour available on enquiry. Reflector beams available: 15° 30° and 45°. Maximum power is 30W