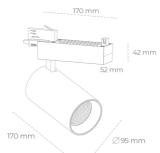

## **Spotlight LED**

Track mounted LED spotlight. Aluminium housing. Ceiling base installation possible. Available in white, black and grey. Any RAL palette colour available on enquiry. Reflector beams available: 15° 30° and 45°. Maximum power is 30W