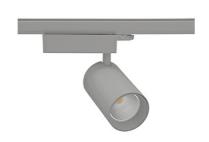

## **Spotlight LED**

Track mounted LED spotlight. Aluminium housing. Ceiling base installation possible. Available in white, black and grey. Any RAL palette colour available on enquiry. Reflector beams available: 15° 30° and 45°. Maximum power is 30W