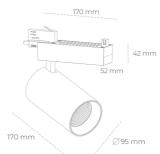

## **LUMINAIRE**

Weight 1.33 [kg]

Protection rating IP, IK, class IP 20, IK 3,

Luminaire colour **GREY** 

Cover Glass

220-240V 50-Operating voltage 60Hz