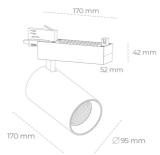

## **Spotlight LED**

Track mounted LED spotlight. Aluminium housing. Ceiling base installation possible. Available in white, black and grey. Any RAL palette colour available on enquiry. Reflector beams available: 15° 30° and 45°. Maximum power is 30W