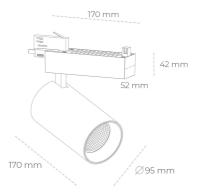

## SPOTLIGHT SNIPER N 827 23W 45° GREY | ON/OFF

Article number: N015-K0001-RF827-H7-N45-ZA02\_600-S4-###

| LED                  | COB        |
|----------------------|------------|
| Light colour         | 2700 [K]   |
| CRI                  | 80         |
| Led chip flux        | 3233 [lm]  |
| Luminous flux        | 2586 [lm]  |
| System power         | 23 [W]     |
| Luminaire Efficiency | 112 [lm/W] |
| Beam angle           | 45°        |
| Controller           | ON/OFF     |
| MacAdam              | 3 SDCM     |

## Spotlight LED

Track mounted LED spotlight. Aluminium housing. Ceiling base installation possible. Available in white, black and grey. Any RAL palette colour available on enquiry. Reflector beams available: 15° 30° and 45°. Maximum power is 30W

## LUMINAIRE

Weight 1,33 [kg]

Protection rating IP , IK , class IP 20, IK 3,

Luminaire colour GREY

Cover Glass

Operating voltage 220-240V 50-60Hz

Note: All data are typical values. Tolerance of measurements +/-10% System features may change with product improvements due to technical advances.