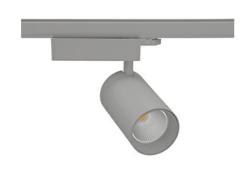

## SPOTLIGHT SNIPER N 827 23W 45° GREY | ON/OFF

Article number: N015-K0001-RF827-H7-N45-ZA02\_600-S4-###

| LED                  | COB        |
|----------------------|------------|
| Light colour         | 2700 [K]   |
| CRI                  | 80         |
| Led chip flux        | 3233 [lm]  |
| Luminous flux        | 2586 [lm]  |
| System power         | 23 [W]     |
| Luminaire Efficiency | 112 [lm/W] |
| Beam angle           | 45°        |
| Controller           | ON/OFF     |
| MacAdam              | 3 SDCM     |

## Spotlight LED

Track mounted LED spotlight. Aluminium housing. Ceiling base installation possible. Available in white, black and grey. Any RAL palette colour available on enquiry. Reflector beams available: 15° 30° and 45°. Maximum power is 30W

## LUMINAIRE

Weight 1,33 [kg]

Protection rating IP , IK , class IP 20, IK 3,

Luminaire colour GREY

Cover Glass

Operating voltage 220-240V 50-60Hz

Note: All data are typical values. Tolerance of measurements +/-10% System features may change with product improvements due to technical advances.