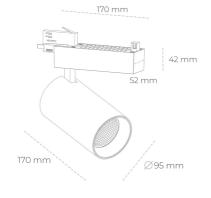

CRI

| Weight                            | 1,33 [kg]        |
|-----------------------------------|------------------|
| Protection rating IP , IK , class | IP 20, IK 3,     |
| Luminaire colour                  | GREY             |
| Cover                             | Glass            |
| Operating voltage                 | 220-240V 50-60Hz |
|                                   |                  |