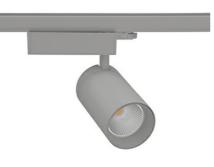

#### Spotlight LED

Track mounted LED spotlight. Aluminium housing. Ceiling base installation possible. Available in white, black and grey. Any RAL palette colour available on enquiry. Reflector beams available: 15° 30° and 45°. Maximum power is 30W