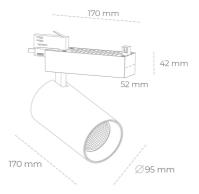

## LUMINAIRE

Weight 1,33 [kg]

Protection rating IP , IK , class IP 20, IK 3,

Luminaire colour GREY

Cover Glass

Operating voltage 220-240V 50-60Hz

Note: All data are typical values. Tolerance of measurements +/-10% System features may change with product improvements due to technical advances.