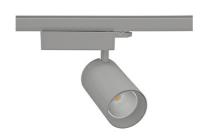

## Spotlight LED

Track mounted LED spotlight. Aluminium housing. Ceiling base installation possible. Available in white, black and grey. Any RAL palette colour available on enquiry. Reflector beams available: 15° 30° and 45°. Maximum power is 30W