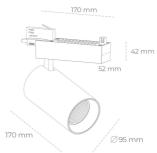

## **LUMINAIRE**

Weight 1.33 [kg]

Protection rating IP , IK , class IP 20, IK 3,

Luminaire colour GREY

Cover Glass

Operating voltage 220-240V 50-60Hz