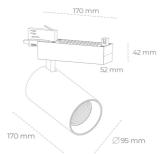

## **LUMINAIRE**

Weight 1.33 [kg]

Protection rating IP , IK , class IP 20, IK 3,

Luminaire colour GREY

Cover Glass

Operating voltage 220-240V 50-60Hz

## Spotlight LED

Track mounted LED spotlight. Aluminium housing. Ceiling base installation possible. Available in white, black and grey. Any RAL palette colour available on enquiry. Reflector beams available: 15° 30° and 45°. Maximum power is 30W