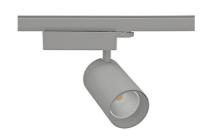

## Spotlight LED

Track mounted LED spotlight. Aluminium housing. Ceiling base installation possible. Available in white, black and grey. Any RAL palette colour available on enquiry. Reflector beams available: 15° 30° and 45°. Maximum power is 30W