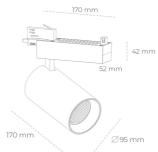

## **LUMINAIRE**

Weight 1.33 [kg]

Protection rating IP, IK, class IP 20, IK 3,

Luminaire colour **GREY** 

Cover Glass

220-240V 50-Operating voltage

60Hz