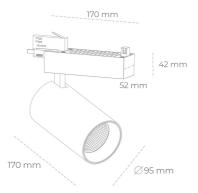

## LUMINAIRE

Weight 1,33 [kg]

Protection rating IP , IK , class IP 20, IK 3,

Luminaire colour GREY

Cover Glass

Operating voltage 220-240V 50-60Hz

Note: All data are typical values. Tolerance of measurements +/-10% System features may change with product improvements due to technical advances.

## Spotlight LED

Track mounted LED spotlight. Aluminium housing. Ceiling base installation possible. Available in white, black and grey. Any RAL palette colour available on enquiry. Reflector beams available: 15° 30° and 45°. Maximum power is 30W