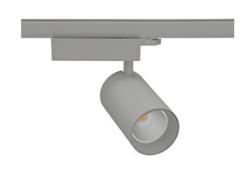

## Spotlight LED

Track mounted LED spotlight. Aluminium housing. Ceiling base installation possible. Available in white, black and grey. Any RAL palette colour available on enquiry. Reflector beams available: 15° 30° and 45°. Maximum power is 30W

## SPOTLIGHT SNIPER N 827 23W 15° GREY | ON/OFF

Article number: N015-K0001-RF827-H7-N15-ZA02\_600-S4-###

COB Light colour 2700 [K] | CRI Led chip flux 3233 [lm] Luminous flux 2586 [lm] System power 23 [W] Luminaire Efficiency 112 [lm/W] Beam angle 15° Controller ON/OFF MacAdam 3 SDCM