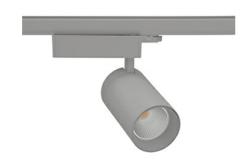

## Spotlight LED

Track mounted LED spotlight. Aluminium housing. Ceiling base installation possible. Available in white, black and grey. Any RAL palette colour available on enquiry. Reflector beams available: 15° 30° and 45°. Maximum power is 30W