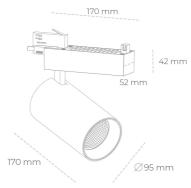

## LUMINAIRE

Weight 1,33 [kg]

Protection rating IP , IK , class IP 20, IK 3,

Luminaire colour Glass

Operating voltage 220-240V 50-60Hz

Note: All data are typical values. Tolerance of measurements +/-10% System features may change with product improvements due to technical advances.