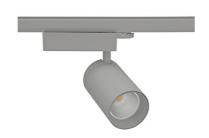

## **Spotlight LED**

Track mounted LED spotlight. Aluminium housing. Ceiling base installation possible. Available in white, black and grey. Any RAL palette colour available on enquiry. Reflector beams available: 15° 30° and 45°. Maximum power is 30W