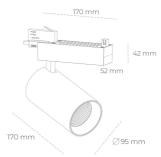

## **LUMINAIRE**

LED

Weight 1.33 [kg]
Protection rating IP , IK , class IP 20, IK 3,
Luminaire colour GREY

Cover Glass

Operating voltage 220-240V 50-60Hz

Note: All data are typical values. Tolerance of measurements +/-10% System features may change with product improvements due to technical advances.