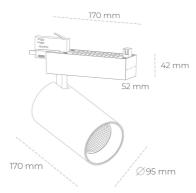

## LUMINAIRE

Weight 1,33 [kg]

Protection rating IP , IK , class IP 20, IK 3,

Luminaire colour GREY

Cover Glass

Operating voltage 220-240V 50-60Hz

## Spotlight LED

Track mounted LED spotlight. Aluminium housing. Ceiling base installation possible. Available in white, black and grey. Any RAL palette colour available on enquiry. Reflector beams available: 15° 30° and 45°. Maximum power is 30W