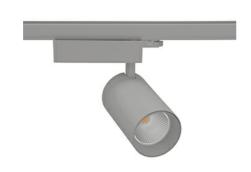

## Spotlight LED

Track mounted LED spotlight. Aluminium housing. Ceiling base installation possible. Available in white, black and grey. Any RAL palette colour available on enquiry. Reflector beams available: 15° 30° and 45°. Maximum power is 30W