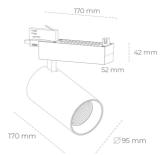

## LUMINAIRE

Weight

Protection rating IP , IK , class IP 20, IK 3,

Luminaire colour GREY

Cover Glass

Operating voltage 220-240V 50-60Hz

## **Spotlight LED**

Track mounted LED spotlight. Aluminium housing. Ceiling base installation possible. Available in white, black and grey. Any RAL palette colour available on enquiry. Reflector beams available: 15° 30° and 45°. Maximum power is 30W