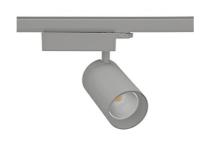

## **Spotlight LED**

Track mounted LED spotlight. Aluminium housing. Ceiling base installation possible. Available in white, black and grey. Any RAL palette colour available on enquiry. Reflector beams available: 15° 30° and 45°. Maximum power is 30W