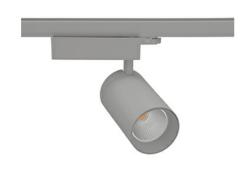

## **Spotlight LED**

Track mounted LED spotlight. Aluminium housing. Ceiling base installation possible. Available in white, black and grey. Any RAL palette colour available on enquiry. Reflector beams available: 15° 30° and 45°. Maximum power is