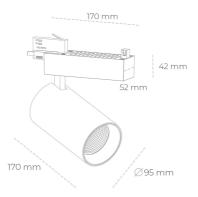

## **LUMINAIRE**

Weight 1,33 [kg] Protection rating IP, IK, class IP 20, IK 3, GREY Luminaire colour Cover Operating voltage 220-240V 50-60Hz

## **Spotlight LED**

Track mounted LED spotlight. Aluminium housing. Ceiling base installation possible. Available in white, black and grey. Any RAL palette colour available on enquiry. Reflector beams available: 15° 30° and 45°. Maximum power is