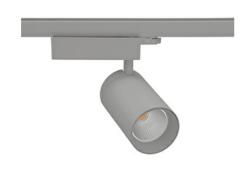

## Spotlight LED

Track mounted LED spotlight. Aluminium housing. Ceiling base installation possible. Available in white, black and grey. Any RAL palette colour available on enquiry. Reflector beams available: 15° 30° and 45°. Maximum power is 30W