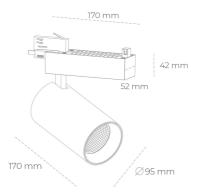

## **LUMINAIRE**

Weight 1,33 [kg]

Protection rating IP , IK , class IP 20, IK 3,

Luminaire colour GREY

Cover Glass

Operating voltage 220-240V 50-60Hz

## Spotlight LED

Track mounted LED spotlight. Aluminium housing. Ceiling base installation possible. Available in white, black and grey. Any RAL palette colour available on enquiry. Reflector beams available: 15° 30° and 45°. Maximum power is 30W