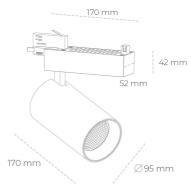

## **LUMINAIRE**

Weight 1,33 [kg]
Protection rating IP , IK , class IP 20, IK 3,
Luminaire colour GREY
Cover Glass
Operating voltage 220-240V 50-60Hz

## Spotlight LED

Track mounted LED spotlight. Aluminium housing. Ceiling base installation possible. Available in white, black and grey. Any RAL palette colour available on enquiry. Reflector beams available:  $15^{\circ}$  30° and  $45^{\circ}$ . Maximum power is 30W