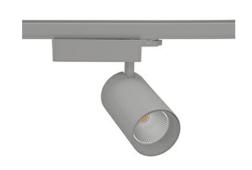

## Spotlight LED

Track mounted LED spotlight. Aluminium housing. Ceiling base installation possible. Available in white, black and grey. Any RAL palette colour available on enquiry. Reflector beams available:  $15^{\circ}$  30° and  $45^{\circ}$ . Maximum power is 30W