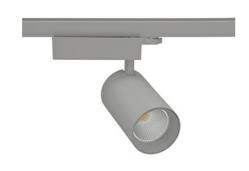

## Spotlight LED

Track mounted LED spotlight. Aluminium housing. Ceiling base installation possible. Available in white, black and grey. Any RAL palette colour available on enquiry. Reflector beams available: 15° 30° and 45°. Maximum power is 30W