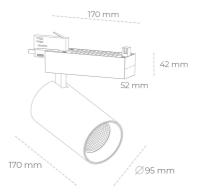

## **LUMINAIRE**

Weight 1,33 [kg]
Protection rating IP , IK , class IP 20, IK 3,
Luminaire colour GREY
Cover Glass
Operating voltage 220-240V 50-60Hz

## Spotlight LED

Track mounted LED spotlight. Aluminium housing. Ceiling base installation possible. Available in white, black and grey. Any RAL palette colour available on enquiry. Reflector beams available: 15° 30° and 45°. Maximum power is 30W