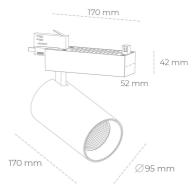

## **LUMINAIRE**

Weight 1,33 [kg] Protection rating IP, IK, class IP 20, IK 3, GREY Luminaire colour Cover Operating voltage 220-240V 50-60Hz

## **Spotlight LED**

Track mounted LED spotlight. Aluminium housing. Ceiling base installation possible. Available in white, black and grey. Any RAL palette colour available on enquiry. Reflector beams available: 15° 30° and 45°. Maximum power is