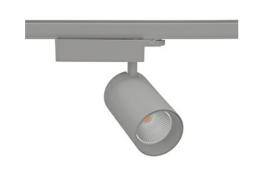

## **Spotlight LED**

Track mounted LED spotlight. Aluminium housing. Ceiling base installation possible. Available in white, black and grey. Any RAL palette colour available on enquiry. Reflector beams available: 15° 30° and 45°. Maximum power is