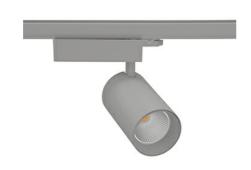

## Spotlight LED

Track mounted LED spotlight. Aluminium housing. Ceiling base installation possible. Available in white, black and grey. Any RAL palette colour available on enquiry. Reflector beams available:  $15^{\circ}$  30° and  $45^{\circ}$ . Maximum power is 30W