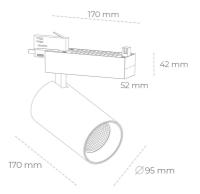

## Spotlight LED

Track mounted LED spotlight. Aluminium housing. Ceiling base installation possible. Available in white, black and grey. Any RAL palette colour available on enquiry. Reflector beams available:  $15^{\circ}$  30° and  $45^{\circ}$ . Maximum power is 30W

## **LUMINAIRE**

Weight 1,33 [kg]

Protection rating IP , IK , class IP 20, IK 3,

Luminaire colour GREY

Cover Glass

Operating voltage 220-240V 50-60Hz

Note: All data are typical values. Tolerance of measurements +/-10% System features may change with product improvements due to technical advances.