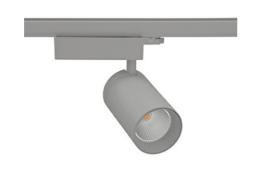

## **Spotlight LED**

Track mounted LED spotlight. Aluminium housing. Ceiling base installation possible. Available in white, black and grey. Any RAL palette colour available on enquiry. Reflector beams available: 15° 30° and 45°. Maximum power is