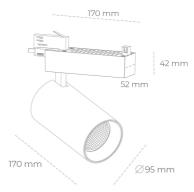

## **LUMINAIRE**

Weight 1,33 [kg] Protection rating IP, IK, class IP 20, IK 3, GREY Luminaire colour Cover Operating voltage 220-240V 50-60Hz

## **Spotlight LED**

Track mounted LED spotlight. Aluminium housing. Ceiling base installation possible. Available in white, black and grey. Any RAL palette colour available on enquiry. Reflector beams available: 15° 30° and 45°. Maximum power is