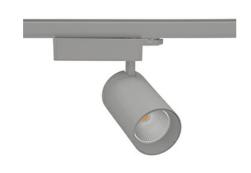

## Spotlight LED

Track mounted LED spotlight. Aluminium housing. Ceiling base installation possible. Available in white, black and grey. Any RAL palette colour available on enquiry. Reflector beams available:  $15^{\circ}$  30° and  $45^{\circ}$ . Maximum power is 30W