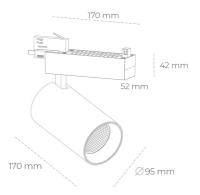

## **LUMINAIRE**

Weight 1,33 [kg]
Protection rating IP , IK , class IP 20, IK 3,
Luminaire colour GREY
Cover Glass
Operating voltage 220-240V 50-60Hz

Note: All data are typical values. Tolerance of measurements +/-10% System features may change with product improvements due to technical advances.