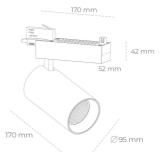

## LUMINAIRE

Weight

Protection rating IP , IK , class IP 20, IK 3,

Luminaire colour GREY

Cover Glass

Operating voltage 220-240V 50-60Hz

## **Spotlight LED**

Track mounted LED spotlight. Aluminium housing. Ceiling base installation possible. Available in white, black and grey. Any RAL palette colour available on enquiry. Reflector beams available: 15° 30° and 45°. Maximum power is 30W