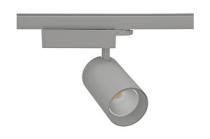

## **Spotlight LED**

Track mounted LED spotlight. Aluminium housing. Ceiling base installation possible. Available in white, black and grey. Any RAL palette colour available on enquiry. Reflector beams available: 15° 30° and 45°. Maximum power is 30W