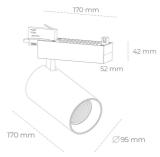

Luminous flux 2200 [lm] System power 1760 [lm] Luminaire Efficiency 20 [W] Beam angle 88 [lm/W]

Controller 30°

MacAdam ON/OFF

3 SDCM

1.33 [kg]

## **Spotlight LED**

Track mounted LED spotlight. Aluminium housing. Ceiling base installation possible. Available in white, black and grey. Any RAL palette colour available on enquiry. Reflector beams available: 15° 30° and 45°. Maximum power is 30W