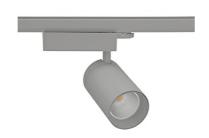

## **Spotlight LED**

Track mounted LED spotlight. Aluminium housing. Ceiling base installation possible. Available in white, black and grey. Any RAL palette colour available on enquiry. Reflector beams available: 15° 30° and 45°. Maximum power is 30W

## **LUMINAIRE** Weight

Protection rating IP, IK, class IP 20, IK 3, GREY Luminaire colour Glass Cover Operating voltage 220-240V 50-60Hz

Note: All data are typical values. Tolerance of measurements +/-10% System features may change with product improvements due to technical advances.