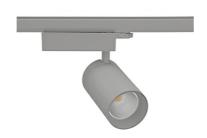

## Spotlight LED

Track mounted LED spotlight. Aluminium housing. Ceiling base installation possible. Available in white, black and grey. Any RAL palette colour available on enquiry. Reflector beams available: 15° 30° and 45°. Maximum power is 30W