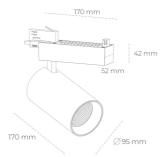

## **LUMINAIRE**Weight

Protection rating IP , IK , class IP 20, IK 3,

Luminaire colour GREY

Cover Glass

Operating voltage 220-240V 50-60Hz

Note: All data are typical values. Tolerance of measurements +/-10% System features may change with product improvements due to technical advances.