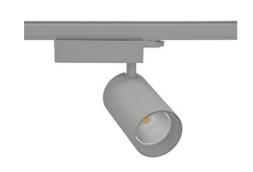

## **Spotlight LED**

Track mounted LED spotlight. Aluminium housing. Ceiling base installation possible. Available in white, black and grey. Any RAL palette colour available on enquiry. Reflector beams available: 15° 30° and 45°. Maximum power is