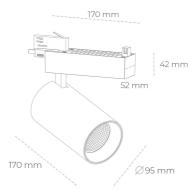

## **LUMINAIRE**

Weight 1,33 [kg] Protection rating IP, IK, class IP 20, IK 3, GREY Luminaire colour Cover Operating voltage 220-240V 50-60Hz

## **Spotlight LED**

Track mounted LED spotlight. Aluminium housing. Ceiling base installation possible. Available in white, black and grey. Any RAL palette colour available on enquiry. Reflector beams available: 15° 30° and 45°. Maximum power is