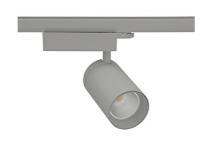

## **Spotlight LED**

Track mounted LED spotlight. Aluminium housing. Ceiling base installation possible. Available in white, black and grey. Any RAL palette colour available on enquiry. Reflector beams available: 15° 30° and 45°. Maximum power is 30W