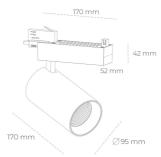

## **LUMINAIRE**

Weight 1.33 [kg] Protection rating IP, IK, class IP 20, IK 3, GREY Luminaire colour Glass Cover Operating voltage 220-240V 50-60Hz

## **Spotlight LED**

Track mounted LED spotlight. Aluminium housing. Ceiling base installation possible. Available in white, black and grey. Any RAL palette colour available on enquiry. Reflector beams available: 15° 30° and 45°. Maximum power is 30W