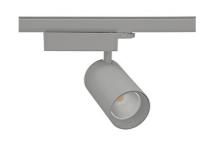

## **Spotlight LED**

Track mounted LED spotlight. Aluminium housing. Ceiling base installation possible. Available in white, black and grey. Any RAL palette colour available on enquiry. Reflector beams available: 15° 30° and 45°. Maximum power is 30W