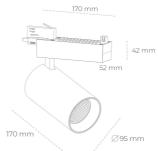

## LUMINAIRE

Weight 1.33 [kg]

Protection rating IP , IK , class IP 20, IK 3,

Luminaire colour GREY

Cover Glass

60Hz

220-240V 50-

## **Spotlight LED**

Track mounted LED spotlight. Aluminium housing. Ceiling base installation possible. Available in white, black and grey. Any RAL palette colour available on enquiry. Reflector beams available: 15° 30° and 45°. Maximum power is 30W