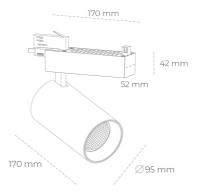

## Spotlight LED

Track mounted LED spotlight. Aluminium housing. Ceiling base installation possible. Available in white, black and grey. Any RAL palette colour available on enquiry. Reflector beams available:  $15^{\circ}$  30° and  $45^{\circ}$ . Maximum power is 30W

## LUMINAIRE

Weight 1,33 [kg]

Protection rating IP , IK , class IP 20, IK 3,

Luminaire colour GREY

Cover Glass

Operating voltage 220-240V 50-60Hz

Note: All data are typical values. Tolerance of measurements +/-10% System features may change with product improvements due to technical advances.