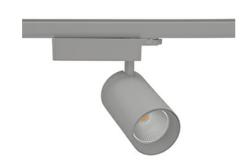

## Spotlight LED

Track mounted LED spotlight. Aluminium housing. Ceiling base installation possible. Available in white, black and grey. Any RAL palette colour available on enquiry. Reflector beams available:  $15^{\circ}$  30° and  $45^{\circ}$ . Maximum power is 30W