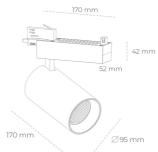

## **LUMINAIRE**

Luminaire colour

Weight 1.33 [kg]

Protection rating IP , IK , class IP 20, IK 3,

Cover Glass

Operating voltage 220-240V 50-

60Hz

**GREY** 

## **Spotlight LED**

Track mounted LED spotlight. Aluminium housing. Ceiling base installation possible. Available in white, black and grey. Any RAL palette colour available on enquiry. Reflector beams available: 15° 30° and 45°. Maximum power is 30W