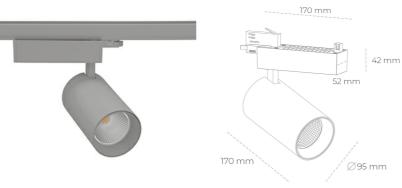

## Spotlight LED

Track mounted LED spotlight. Aluminium housing. Ceiling base installation possible. Available in white, black and grey. Any RAL palette colour available on enquiry. Reflector beams available: 15° 30° and 45°. Maximum power is 30W

| Weight                            | 1,33 [kg]        |
|-----------------------------------|------------------|
| Protection rating IP , IK , class | IP 20, IK 3,     |
| Luminaire colour                  | GREY             |
| Cover                             | Glass            |
| Operating voltage                 | 220-240V 50-60Hz |
|                                   |                  |