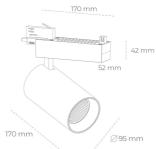

## **LUMINAIRE**

Luminaire colour

Weight 1.33 [kg]

Protection rating IP , IK , class IP 20, IK 3,

Cover Glass

Operating voltage 220-240V 50-

60Hz

**GREY** 

## **Spotlight LED**

Track mounted LED spotlight. Aluminium housing. Ceiling base installation possible. Available in white, black and grey. Any RAL palette colour available on enquiry. Reflector beams available: 15° 30° and 45°. Maximum power is 30W