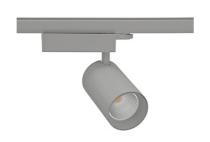

## **Spotlight LED**

Track mounted LED spotlight. Aluminium housing. Ceiling base installation possible. Available in white, black and grey. Any RAL palette colour available on enquiry. Reflector beams available: 15° 30° and 45°. Maximum power is 30W